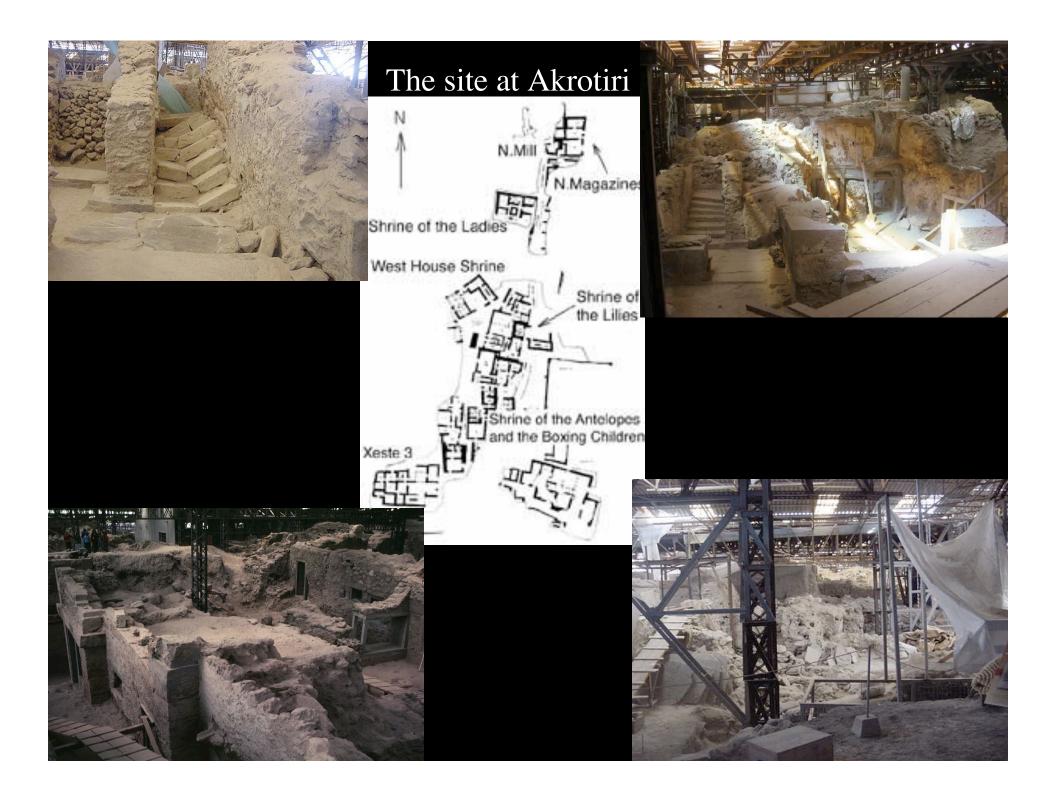

# The Minoan Settlement at Akrotiri

## and the eruption of Theran volcano





## Santorini - View North along crater rim toward Nea Kammeni and Oia



## Santorini - View East from Nea Kammeni Volcano toward Phira





## The West House (plans)





#### Room 5 of the West House





Offering table with marine decoration



#### Room 4 of the West House



West wall

East Wall

South Wall

#### Miniature fresco from Room 5, West House (North Wall)



("Assembly on the Hill and the Shipwreck")

#### Miniature fresco from Room 5, West House (South Wall)



#### "The Flotilla"



## Miniature fresco from Room 5, West House (South Wall)



## Miniature Frieze, Room 5, East Wall ("The River")





## Tentative reconstruction of Room 3 (Xeste 3), both levels



## Xeste 3, Room 3, lustral basin - North Wall





#### Xeste 3, Room 3a, first floor - East Wall ("Saffron Gatherers")



#### Xeste 3, Room 3, first floor, North Wall ("Mistress of the Animals")



#### Xeste 3, other frescoes from other walls, roo