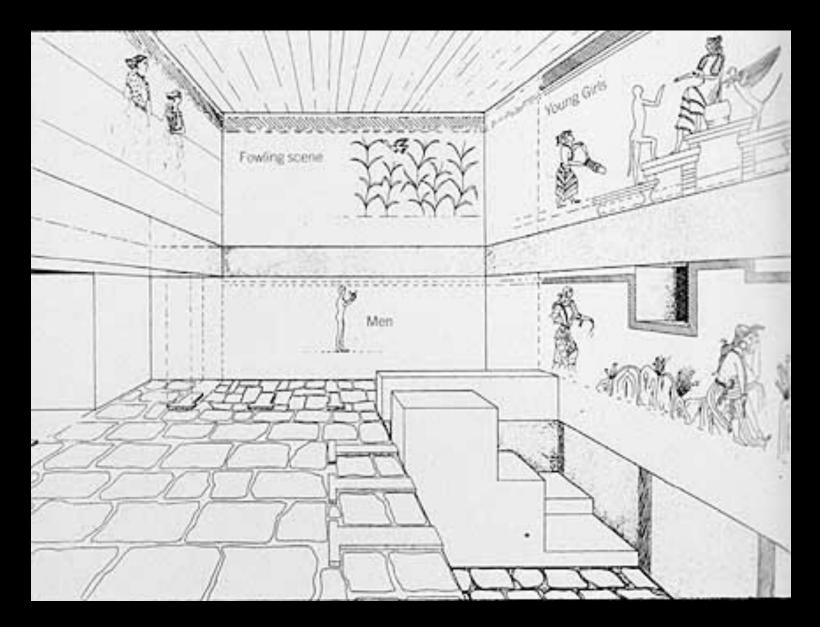

# The Minoan Settlement at Akrotiri

## and the eruption of Theran volcano





## Santorini - View North along crater rim toward Nea Kammeni and Oia



## Santorini - View East from Nea Kammeni Volcano toward Phira





## The West House (plans)





#### Room 5 of the West House





Offering table with marine decoration



#### Room 4 of the West House



West wall

East Wall

South Wall

#### Miniature fresco from Room 5, West House (North Wall)



("Assembly on the Hill and the Shipwreck")

#### Miniature fresco from Room 5, West House (South Wall)



#### "The Flotilla"



## Miniature fresco from Room 5, West House (South Wall)



## Miniature Frieze, Room 5, East Wall ("The River")





## Tentative reconstruction of Room 3 (Xeste 3), both levels



## Xeste 3, Room 3, lustral basin - North Wall





#### Xeste 3, Room 3a, first floor - East Wall ("Saffron Gatherers")



#### Xeste 3, Room 3, first floor, North Wall ("Mistress of the Animals")



#### Xeste 3, other frescoes from other walls, rooms



Room 9, Second Floor ("rosettes")



Room 3b, Ground floor, North corridor

Room 3b, Ground floor, North corridor



Room 3b, Ground floor, North corridor

#### Plan of the House of the Ladies



## Tentative reconstruction of Room 1, House of the Ladies



#### House of the Ladies, Room 1, West section



## House of the Ladies, Room 1, east section - South Wall



#### Sector Delta, Room 2 ("Springtime Fresco" or "Fresco of the Lilies")



## Sector Beta, Room 1 ("Gazelles")



## Sector Beta, Room 6 ("Blue Monkey Fresco")