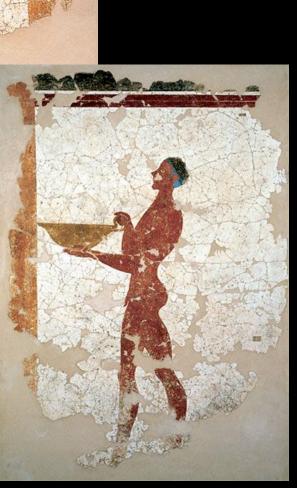

of the West House



West wall

East Wall

South Wall

#### Miniature fresco from Room 5, West House (North Wall)



("Assembly on the Hill and the Shipwreck")

#### Miniature fresco from Room 5, West House (South Wall)



#### "The Flotilla"



## Miniature fresco from Room 5, West House (South Wall)



## Miniature Frieze, Room 5, East Wall ("The River")





## Tentative reconstruction of Room 3 (Xeste 3), both levels



## Xeste 3, Room 3, lustral basin - North Wall





#### Xeste 3, Room 3a, first floor - East Wall ("Saffron Gatherers")



#### Xeste 3, Room 3, first floor, North Wall ("Mistress of the Animals")



#### Xeste 3, other frescoes from other walls, rooms



Room 9, Second Floor ("rosettes")



Room 3b, Ground floor, North corridor

Room 3b, Ground floor, North corridor



Room 3b, Ground floor, North corridor

#### Plan of the House of the Ladies



## Tentative reconstruction of Room 1, House of the Ladies



#### House of the Ladies, Room 1, West section



## House of the Ladies, Room 1, east section - South Wall



#### Sector Delta, Room 2 ("Springtime Fresco" or "Fresco of the Lilies")



## Sector Beta, Room 1 ("Gazelles")



## Sector Beta, Room 6 ("Blue Monkey Fresco")