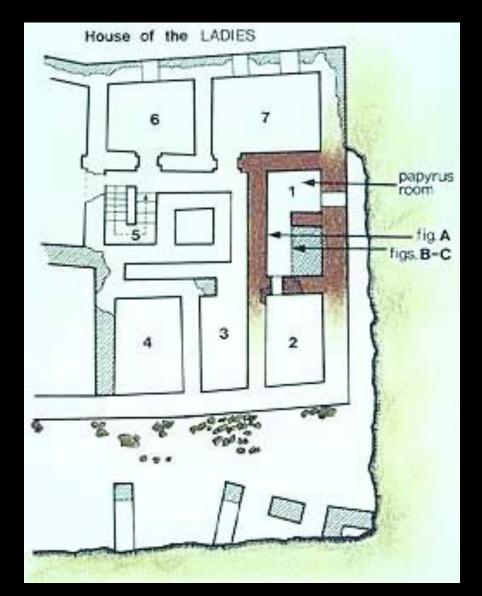

om Room 5, West House (North Wall)



("Assembly on the Hill and the Shipwreck")

#### Miniature fresco from Room 5, West House (South Wall)



#### "The Flotilla"



## Miniature fresco from Room 5, West House (South Wall)



## Miniature Frieze, Room 5, East Wall ("The River")





## Tentative reconstruction of Room 3 (Xeste 3), both levels



## Xeste 3, Room 3, lustral basin - North Wall





#### Xeste 3, Room 3a, first floor - East Wall ("Saffron Gatherers")



#### Xeste 3, Room 3, first floor, North Wall ("Mistress of the Animals")



#### Xeste 3, other frescoes from other walls, rooms



Room 9, Second Floor ("rosettes")



Room 3b, Ground floor, North corridor

Room 3b, Ground floor, North corridor



Room 3b, Ground floor, North corridor

#### Plan of the House of the Ladies



## Tentative reconstruction of Room 1, House of the Ladies



#### House of the Ladies, Room 1, West section



## House of the Ladies, Room 1, east section - South Wall



#### Sector Delta, Room 2 ("Springtime Fresco" or "Fresco of the Lilies")



## Sector Beta, Room 1 ("Gazelles")



## Sector Beta, Room 6 ("Blue Monkey Fresco")