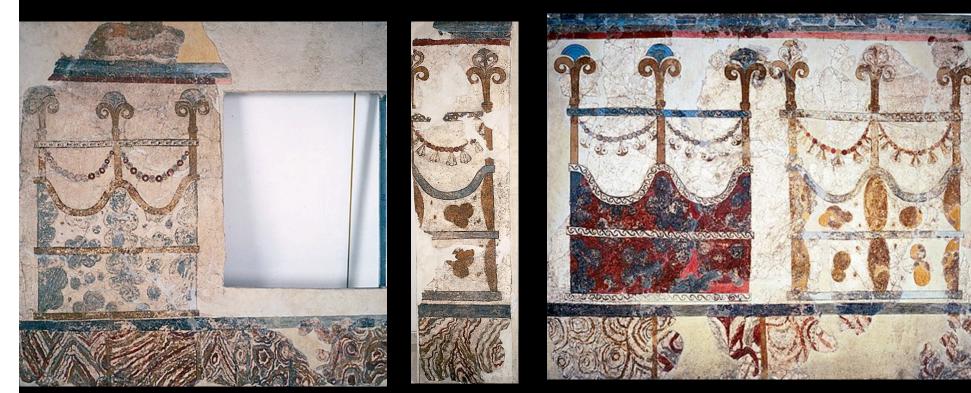

#### House of the Ladies, Room 1, West section

## House of the Ladies, Room 1, east section - South Wall