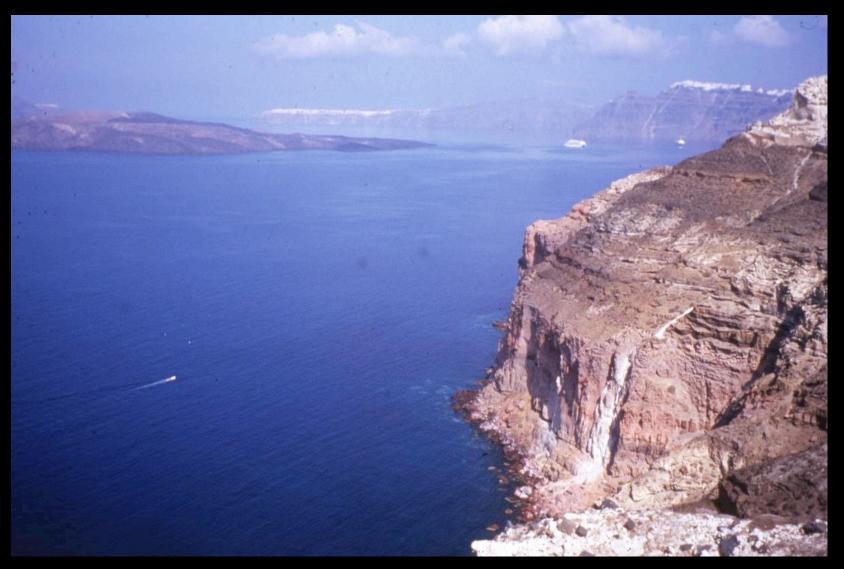

# The Minoan Settlement at Akrotiri

## and the eruption of Theran volcano





## Santorini - View North along crater rim toward Nea Kammeni and Oia



## Santorini - View East from Nea Kammeni Volcano toward Phira





## The West House (plans)





#### Room 5 of the West House





Offering table with marine decoration



#### Room 4 of the West House



West wall

East Wall

South Wall

#### Miniature fresco from Room 5, West House (North Wall)



("Assembly on the Hill and the Shipwreck")

#### Miniature fresco from Room 5, West House (South Wall)



#### "The Flotilla"



## Miniature fresco from Room 5, West House (South Wall)



## Miniature Frieze, Room 5, East Wall ("The River")





## Tentative reconstruction of Room 3 (Xeste 3), both levels



## Xeste 3, Room 3, lustral basin - North Wall





#### Xeste 3, Room 3a, first floor - East Wall ("Saffron Gatherers")



#### Xeste 3, Room 3, first floor, North Wall ("Mistress of