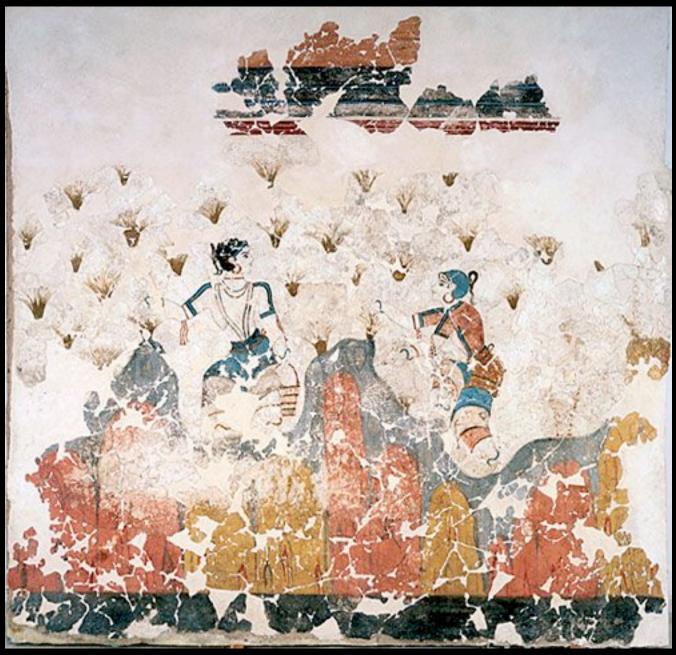

ni - View North along crater rim toward Nea Kammeni and Oia



## Santorini - View East from Nea Kammeni Volcano toward Phira





## The West House (plans)





#### Room 5 of the West House





Offering table with marine decoration



#### Room 4 of the West House



West wall

East Wall

South Wall

#### Miniature fresco from Room 5, West House (North Wall)



("Assembly on the Hill and the Shipwreck")

#### Miniature fresco from Room 5, West House (South Wall)



#### "The Flotilla"



## Miniature fresco from Room 5, West House (South Wall)



## Miniature Frieze, Room 5, East Wall ("The River")





## Tentative reconstruction of Room 3 (Xeste 3), both levels



## Xeste 3, Room 3, lustral basin - North Wall





#### Xeste 3, Room 3a, first floor - East Wall ("Saffron Gatherers")



#### Xeste 3, Room 3, first floor, North Wall ("Mistress of the Animals")



#### Xeste 3, other frescoes from other walls, rooms



Room 9, Second Floor ("rosettes")



Room 3b, Ground floor, North corridor

Room 3b, Ground floor, North corridor



Room 3b, Ground floor, North corridor

#### Plan of the House of the Ladies



## Tentative reconstruction of Room 1, House of the Ladies



#### House of the Ladies, Room 1, West section



## House of the Ladies, Room 1, east section - South Wall



#### Sector Delta, Room 2 ("Springtime Fresco" or "Fresco of the Lilies")



## Sector Beta, Room 1 ("Gazelles")



## Sector Beta, Room 6 ("Blue Monkey Fresco")