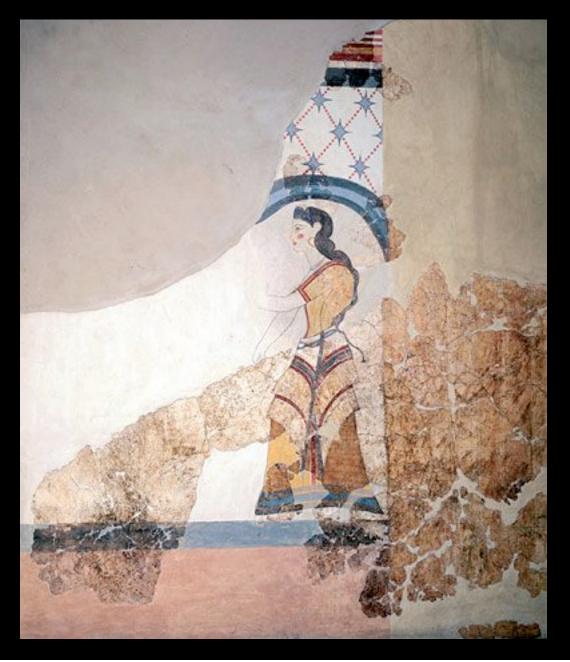

iature fresco from Room 5, West House (South Wall)



## Miniature Frieze, Room 5, East Wall ("The River")





## Tentative reconstruction of Room 3 (Xeste 3), both levels



## Xeste 3, Room 3, lustral basin - North Wall





#### Xeste 3, Room 3a, first floor - East Wall ("Saffron Gatherers")



#### Xeste 3, Room 3, first floor, North Wall ("Mistress of the Animals")



#### Xeste 3, other frescoes from other walls, rooms



Room 9, Second Floor ("rosettes")



Room 3b, Ground floor, North corridor

Room 3b, Ground floor, North corridor



Room 3b, Ground floor, North corridor

#### Plan of the House of the Ladies



## Tentative reconstruction of Room 1, House of the Ladies



#### House of the Ladies, Room 1, West section



## House of the Ladies, Room 1, east section - South Wall



#### Sector Delta, Room 2 ("Springtime Fresco" or "Fresco of the Lilies")



## Sector Beta, Room 1 ("Gazelles")



## Sector Beta, Room 6 ("Blue Monkey Fresco")