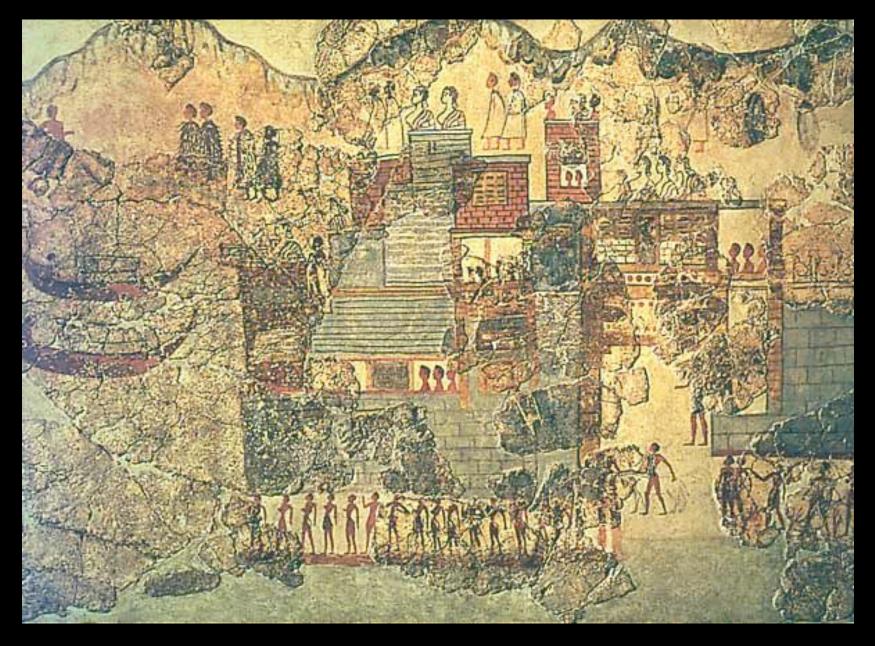

#### Miniature fresco from Room 5, West House (North Wall)

("Assembly on the Hill and the Shipwreck")