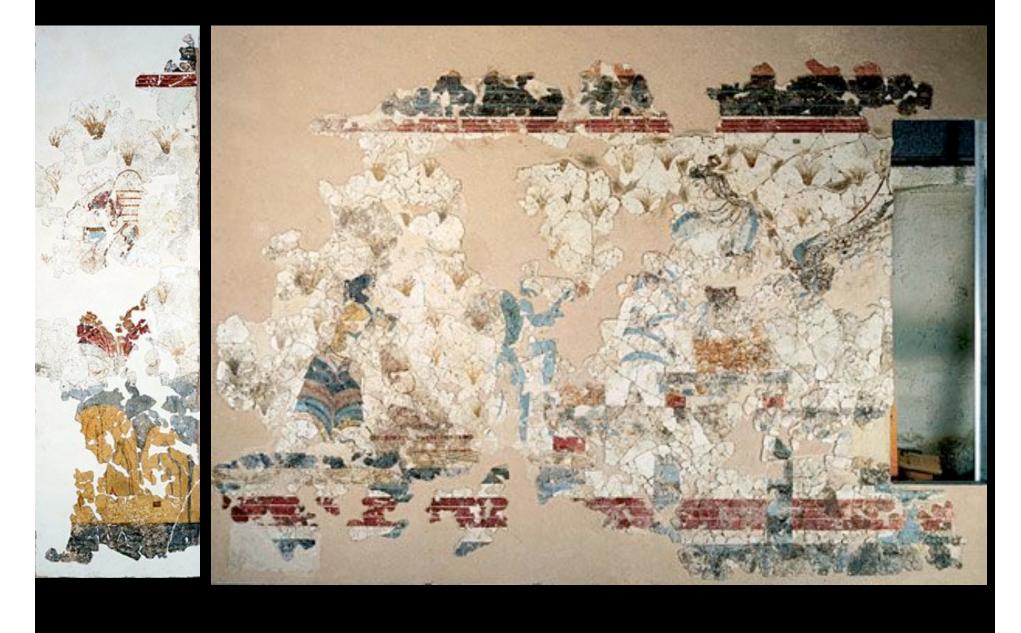

View East from Nea Kammeni Volcano toward Phira





## The West House (plans)





#### Room 5 of the West House





Offering table with marine decoration



#### Room 4 of the West House



West wall

East Wall

South Wall

#### Miniature fresco from Room 5, West House (North Wall)



("Assembly on the Hill and the Shipwreck")

#### Miniature fresco from Room 5, West House (South Wall)



#### "The Flotilla"



## Miniature fresco from Room 5, West House (South Wall)



## Miniature Frieze, Room 5, East Wall ("The River")





## Tentative reconstruction of Room 3 (Xeste 3), both levels



## Xeste 3, Room 3, lustral basin - North Wall





#### Xeste 3, Room 3a, first floor - East Wall ("Saffron Gatherers")



#### Xeste 3, Room 3, first floor, North Wall ("Mistress of the Animals")



#### Xeste 3, other frescoes from other walls, rooms



Room 9, Second Floor ("rosettes")



Room 3b, Ground floor, North corridor

Room 3b, Ground floor, North corridor



Room 3b, Ground floor, North corridor

#### Plan of the House of the Ladies



## Tentative reconstruction of Room 1, House of the Ladies



#### House of the Ladies, Room 1, West section



## House of the Ladies, Room 1, east section - South Wall



#### Sector Delta, Room 2 ("Springtime Fresco" or "Fresco of the Lilies")



## Sector Beta, Room 1 ("Gazelles")



## Sector Beta, Room 6 ("Blue Monkey Fresco")