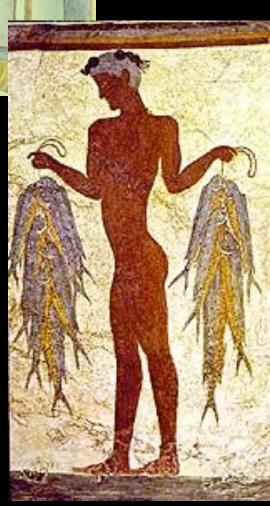

#### Miniature fresco from Room 5, West House (North Wall)

("Assembly on the Hill and the Shipwreck")