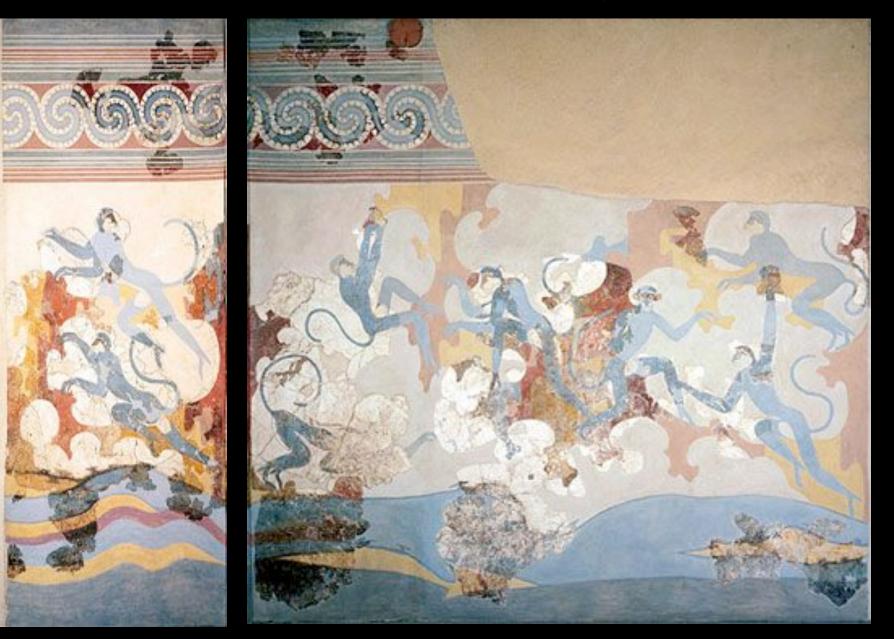

levels



## Xeste 3, Room 3, lustral basin - North Wall





#### Xeste 3, Room 3a, first floor - East Wall ("Saffron Gatherers")



#### Xeste 3, Room 3, first floor, North Wall ("Mistress of the Animals")



#### Xeste 3, other frescoes from other walls, rooms



Room 9, Second Floor ("rosettes")



Room 3b, Ground floor, North corridor

Room 3b, Ground floor, North corridor



Room 3b, Ground floor, North corridor

#### Plan of the House of the Ladies



## Tentative reconstruction of Room 1, House of the Ladies



#### House of the Ladies, Room 1, West section



## House of the Ladies, Room 1, east section - South Wall



#### Sector Delta, Room 2 ("Springtime Fresco" or "Fresco of the Lilies")



## Sector Beta, Room 1 ("Gazelles")



## Sector Beta, Room 6 ("Blue Monkey Fresco")