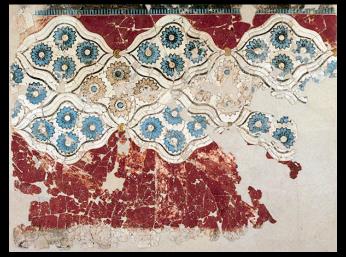

#### Xeste 3, other frescoes from other walls, rooms

Room 9, Second Floor ("rosettes")

Room 3b, Ground floor, North corridor

Room 3b, Ground floor, North corridor

Room 3b, Ground floor, North corridor