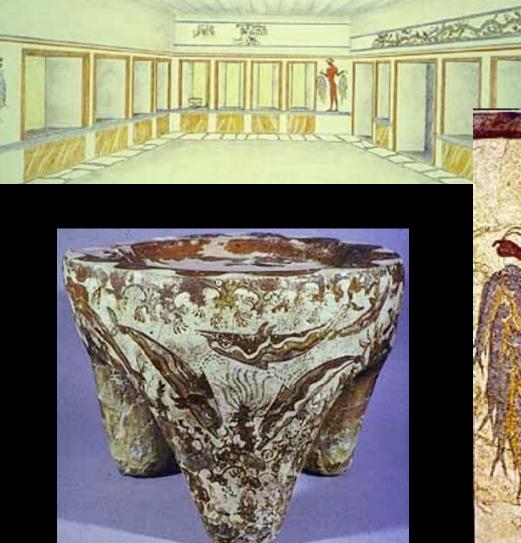

# The Minoan Settlement at Akrotiri

## and the eruption of Theran volcano





## Santorini - View North along crater rim toward Nea Kammeni and Oia



## Santorini - View East from Nea Kammeni Volcano toward Phira





## The West House (plans)





#### Room 5 of the West House





Offering table with marine decoration



#### Room 4 of the West House



West wall

East Wall

South Wall

#### Miniature fresco from Room 5, West House (North Wall)



("Assembly on the Hill and the Shipwreck")

#### Miniature fresco from Room 5, West House (South Wall)



#### "The Flotilla"



## Miniature fresco from Room 5, West House (South Wall)



## Miniature Frieze, Room 5, East Wall ("The River")





## Tentative reconstruction of Room 3 (Xeste 3), both levels



## Xeste 3, Room 3, lustral basin - North Wall





#### Xeste 3, Room 3a, first floor - East Wall ("Saffron Gatherers")



#### Xeste 3, Room 3, first floor, North Wall ("Mistress of the Animals")



#### Xeste 3, other frescoes from other walls, rooms



Room 9, Second Floor ("rosettes")



Room 3b, Ground floor,