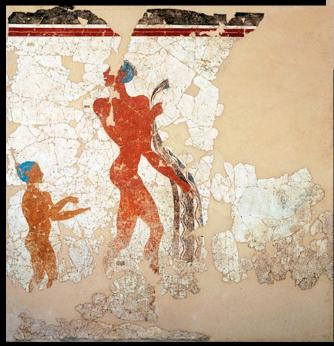

m 5 of the West House





Offering table with marine decoration



#### Room 4 of the West House



West wall

East Wall

South Wall

#### Miniature fresco from Room 5, West House (North Wall)



("Assembly on the Hill and the Shipwreck")

#### Miniature fresco from Room 5, West House (South Wall)



#### "The Flotilla"



## Miniature fresco from Room 5, West House (South Wall)



## Miniature Frieze, Room 5, East Wall ("The River")





## Tentative reconstruction of Room 3 (Xeste 3), both levels



## Xeste 3, Room 3, lustral basin - North Wall





#### Xeste 3, Room 3a, first floor - East Wall ("Saffron Gatherers")



#### Xeste 3, Room 3, first floor, North Wall ("Mistress of the Animals")



#### Xeste 3, other frescoes from other walls, rooms



Room 9, Second Floor ("rosettes")



Room 3b, Ground floor, North corridor

Room 3b, Ground floor, North corridor



Room 3b, Ground floor, North corridor

#### Plan of the House of the Ladies



## Tentative reconstruction of Room 1, House of the Ladies



#### House of the Ladies, Room 1, West section



## House of the Ladies, Room 1, east section - South Wall



#### Sector Delta, Room 2 ("Springtime Fresco" or "Fresco of the Lilies")



## Sector Beta, Room 1 ("Gazelles")



## Sector Beta, Room 6 ("Blue Monkey Fresco")