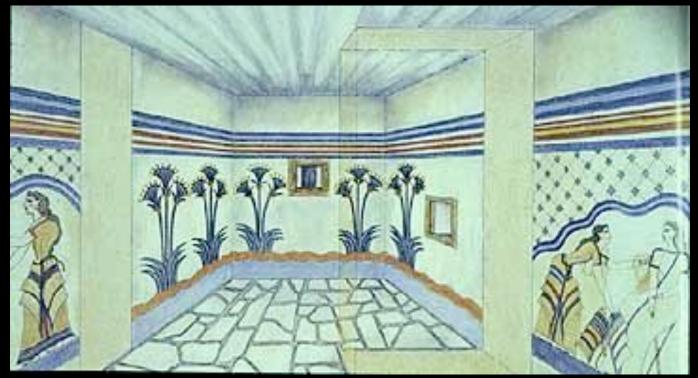

nd the Shipwreck")

#### Miniature fresco from Room 5, West House (South Wall)



#### "The Flotilla"



## Miniature fresco from Room 5, West House (South Wall)



## Miniature Frieze, Room 5, East Wall ("The River")





## Tentative reconstruction of Room 3 (Xeste 3), both levels



## Xeste 3, Room 3, lustral basin - North Wall





#### Xeste 3, Room 3a, first floor - East Wall ("Saffron Gatherers")



#### Xeste 3, Room 3, first floor, North Wall ("Mistress of the Animals")



#### Xeste 3, other frescoes from other walls, rooms



Room 9, Second Floor ("rosettes")



Room 3b, Ground floor, North corridor

Room 3b, Ground floor, North corridor



Room 3b, Ground floor, North corridor

#### Plan of the House of the Ladies



## Tentative reconstruction of Room 1, House of the Ladies



#### House of the Ladies, Room 1, West section



## House of the Ladies, Room 1, east section - South Wall



#### Sector Delta, Room 2 ("Springtime Fresco" or "Fresco of the Lilies")



## Sector Beta, Room 1 ("Gazelles")



## Sector Beta, Room 6 ("Blue Monkey Fresco")