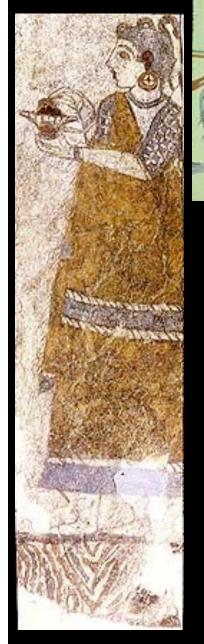

# The Minoan Settlement at Akrotiri

## and the eruption of Theran volcano





## Santorini - View North along crater rim toward Nea Kammeni and Oia



## Santorini - View East from Nea Kammeni Volcano toward Phira





## The West House (plans)





#### Room 5 of the West House





Offering table with marine decoration



#### Room 4 of the West House



West wall

East Wall

South Wall

#### Miniature fresco from Room 5, West House (North Wall)



("Assembly on the Hill and the Shipwreck")

#### Miniature fresco from Room 5, West House (South Wall)



#### "The Flotilla"



## Miniature fresco from Room 5, West House (South Wall)



## Miniature Frieze, Room 5, East Wall ("The River")





## Tentative reconstruction of Room 3 (Xeste 3), both levels



## Xeste 3, Room 3, lustral basin - North Wall





#### Xeste 3, Room 3a, first floor - East Wall ("Saffron Gatherers")



#### Xeste 3, Room 3, first floor, North Wall ("Mistress of the Animals")



#### Xeste 3, other frescoes from other walls, rooms



Room 9, Second Floor ("rosettes")



Room 3b, Ground floor