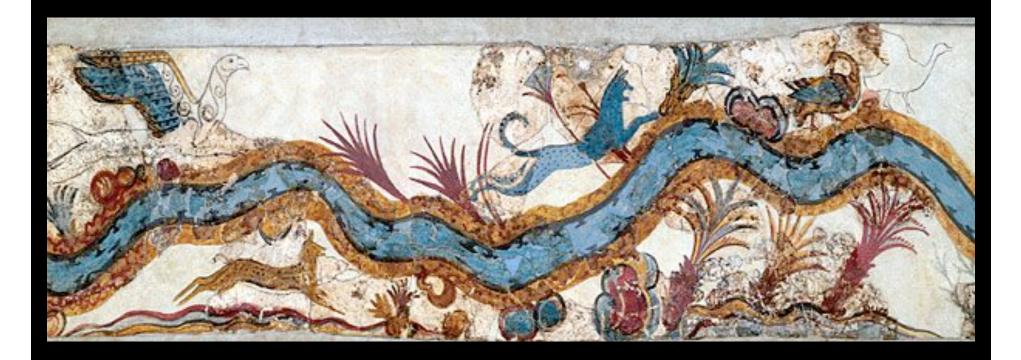

# The Minoan Settlement at Akrotiri

## and the eruption of Theran volcano





## Santorini - View North along crater rim toward Nea Kammeni and Oia



## Santorini - View East from Nea Kammeni Volcano toward Phira





## The West House (plans)





#### Room 5 of the West House





Offering table with marine decoration



#### Room 4 of the West House



West wall

East Wall

South Wall

#### Miniature fresco from Room 5, West House (North Wall)



("Assembly on the Hill and the Shipwreck")

#### Miniature fresco from Room 5, West House (South Wall)



#### "The Flotilla"



## Miniature fresco from Room 5, West House (South Wall)



## Miniature Frieze, Room 5, East Wall ("The River")





## Tentative reconstruction of Room 3 (Xeste 3), both levels



## Xeste 3, Room 3, lustral basin - North Wall





#### Xeste 3, Room 3a, first floor - East Wall ("Saffron Gatherers")



#### Xeste 3, Room 3, first floor, North Wall ("Mistress of the Animals")



#### Xeste 3, other frescoes from other walls, rooms



Room 9, Second Floor ("rosettes")



Room 3b, Ground floor, North corridor

Room 3b, Ground floor, North corridor



Room 3b, Ground floor, North corridor

#### Plan of the House of the Ladies



## Tentative reconstruction of Room 1, House of the Ladies



#### House of the Ladies, Room 1, West section



## House of the Ladies, Room 1, east section - South Wall



#### Sector Delta, Room 2 ("Springtime Fresco" or "Fresco of the Lilies")



## Sector Beta, Room 1 ("Gaze