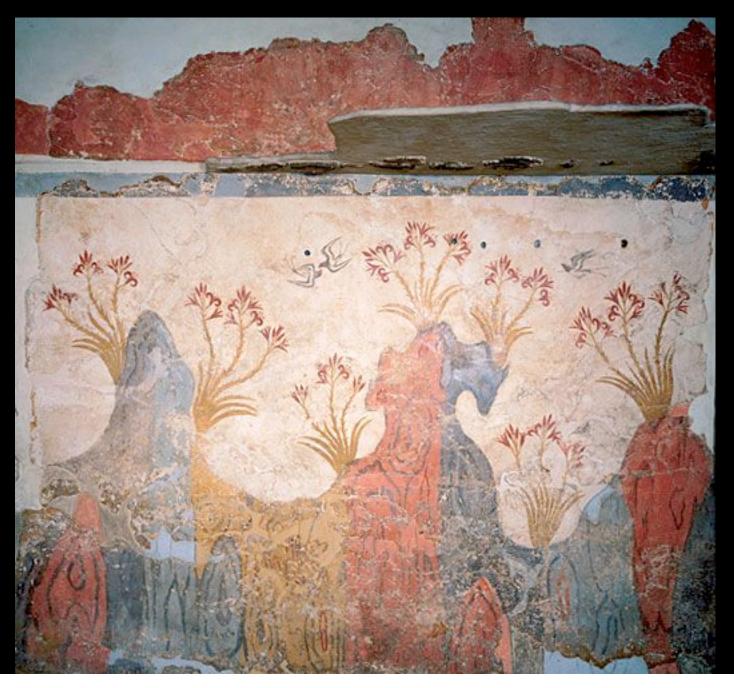

om 5, East Wall ("The River")





## Tentative reconstruction of Room 3 (Xeste 3), both levels



## Xeste 3, Room 3, lustral basin - North Wall





#### Xeste 3, Room 3a, first floor - East Wall ("Saffron Gatherers")



#### Xeste 3, Room 3, first floor, North Wall ("Mistress of the Animals")



#### Xeste 3, other frescoes from other walls, rooms



Room 9, Second Floor ("rosettes")



Room 3b, Ground floor, North corridor

Room 3b, Ground floor, North corridor



Room 3b, Ground floor, North corridor

#### Plan of the House of the Ladies



## Tentative reconstruction of Room 1, House of the Ladies



#### House of the Ladies, Room 1, West section



## House of the Ladies, Room 1, east section - South Wall



#### Sector Delta, Room 2 ("Springtime Fresco" or "Fresco of the Lilies")



## Sector Beta, Room 1 ("Gazelles")



## Sector Beta, Room 6 ("Blue Monkey Fresco")