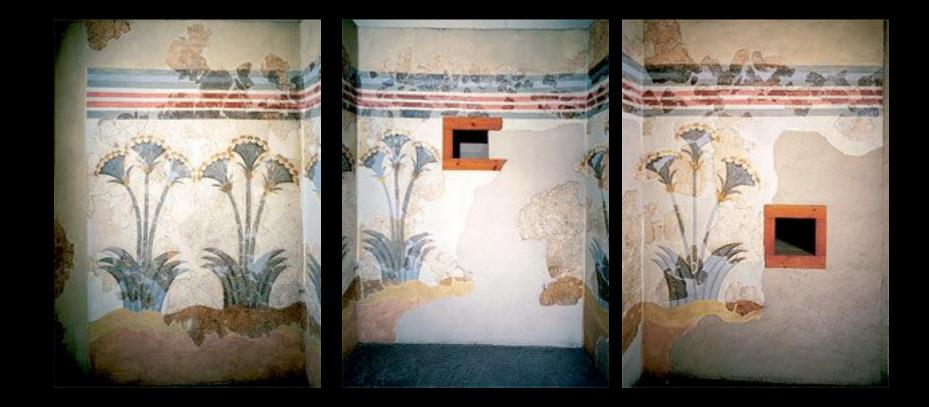

m 5, West House (South Wall)



#### "The Flotilla"



## Miniature fresco from Room 5, West House (South Wall)



## Miniature Frieze, Room 5, East Wall ("The River")





## Tentative reconstruction of Room 3 (Xeste 3), both levels



## Xeste 3, Room 3, lustral basin - North Wall





#### Xeste 3, Room 3a, first floor - East Wall ("Saffron Gatherers")



#### Xeste 3, Room 3, first floor, North Wall ("Mistress of the Animals")



#### Xeste 3, other frescoes from other walls, rooms



Room 9, Second Floor ("rosettes")



Room 3b, Ground floor, North corridor

Room 3b, Ground floor, North corridor



Room 3b, Ground floor, North corridor

#### Plan of the House of the Ladies



## Tentative reconstruction of Room 1, House of the Ladies



#### House of the Ladies, Room 1, West section



## House of the Ladies, Room 1, east section - South Wall



#### Sector Delta, Room 2 ("Springtime Fresco" or "Fresco of the Lilies")



## Sector Beta, Room 1 ("Gazelles")



## Sector Beta, Room 6 ("Blue Monkey Fresco")