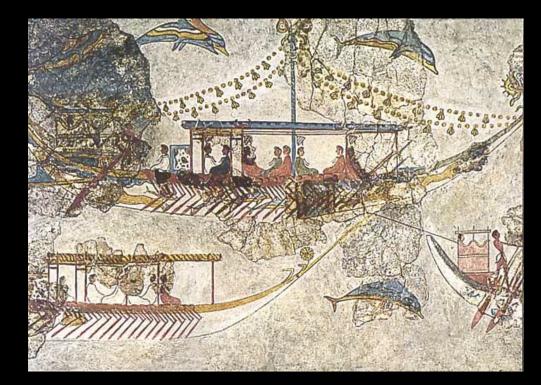

# The Minoan Settlement at Akrotiri

## and the eruption of Theran volcano





## Santorini - View North along crater rim toward Nea Kammeni and Oia



## Santorini - View East from Nea Kammeni Volcano toward Phira





## The West House (plans)





#### Room 5 of the West House





Offering table with marine decoration



#### Room 4 of the West House



West wall

East Wall

South Wall

#### Miniature fresco from Room 5, West House (North Wall)



("Assembly on the Hill and the Shipwreck")

#### Miniature fresco from Room 5, West House (South Wall)



#### "The Flotilla"



## Miniature fresco from Room 5, West House (South Wall)



## Miniature Frieze, Room 5, East Wall ("The River")





## Tentative reconstruction of Room 3 (Xeste 3), both levels



## Xeste 3, Room 3, lustral basin - North Wall





#### Xeste 3, Room 3a, first floor - East Wall ("Saffron Gatherers")



#### Xeste 3, Room 3, first floor, North Wall ("Mistress of the Animals")



#### Xeste 3, other frescoes from other walls, rooms



Room 9, Second Floor ("rosettes")



Room 3b, Ground floor, North corridor

Room 3b, Ground floor, North corridor



Room 3b, Ground floor, North corridor

#### Plan of the House of the Ladies



## Tentative reconstruction of Room 1, House of the Ladies



#### House of the Ladies, Room 1, West section



## House of the Ladies, Room 1, east section - Sout