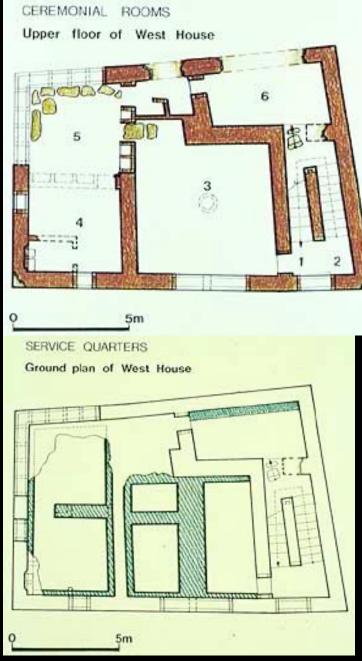

# The Minoan Settlement at Akrotiri

## and the eruption of Theran volcano





## Santorini - View North along crater rim toward Nea Kammeni and Oia



## Santorini - View East from Nea Kammeni Volcano toward Phira





## The West House (plans)





#### Room 5 of the West House





Offering table with marine decoration



#### Room 4 of the West House



West wall

East Wall

South Wall

#### Miniature fresco from Room 5, West House (North Wall)



("Assembly on the Hill and the Shipwreck")

#### Miniature fresco from Room 5, West House (South Wall)



#### "The Flotilla"



## Miniature fresco from Room 5, West House (South Wall)



## Miniature Frieze, Room 5, East Wall ("The River")





## Tentative reconstruction of Room 3 (Xeste 3), both levels



## Xeste 3, Room 3, lustral basin - North Wall





#### Xeste 3, Room 3a, first floor - East Wall ("Saffron Gatherers")



#### Xeste 3, Room 3, first floor, North Wall ("Mistress of the Animals")



#### Xeste 3, other frescoes from other walls, rooms



Room 9, Second Floor ("