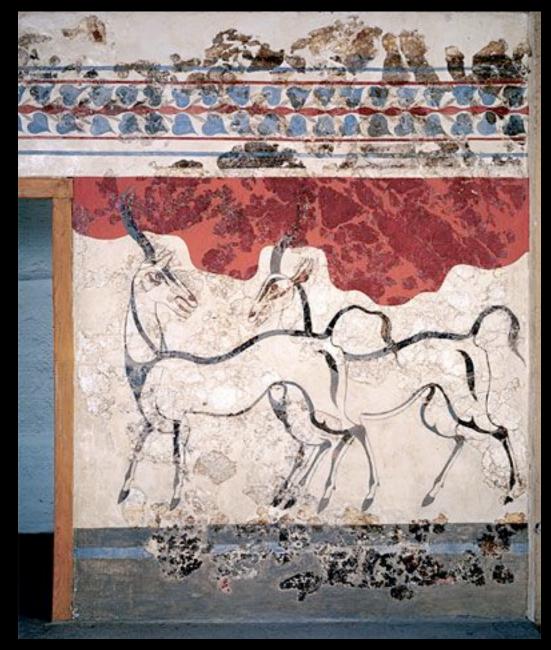

entative reconstruction of Room 3 (Xeste 3), both levels



## Xeste 3, Room 3, lustral basin - North Wall





#### Xeste 3, Room 3a, first floor - East Wall ("Saffron Gatherers")



#### Xeste 3, Room 3, first floor, North Wall ("Mistress of the Animals")



#### Xeste 3, other frescoes from other walls, rooms



Room 9, Second Floor ("rosettes")



Room 3b, Ground floor, North corridor

Room 3b, Ground floor, North corridor



Room 3b, Ground floor, North corridor

#### Plan of the House of the Ladies



## Tentative reconstruction of Room 1, House of the Ladies



#### House of the Ladies, Room 1, West section



## House of the Ladies, Room 1, east section - South Wall



#### Sector Delta, Room 2 ("Springtime Fresco" or "Fresco of the Lilies")



## Sector Beta, Room 1 ("Gazelles")



## Sector Beta, Room 6 ("Blue Monkey Fresco")