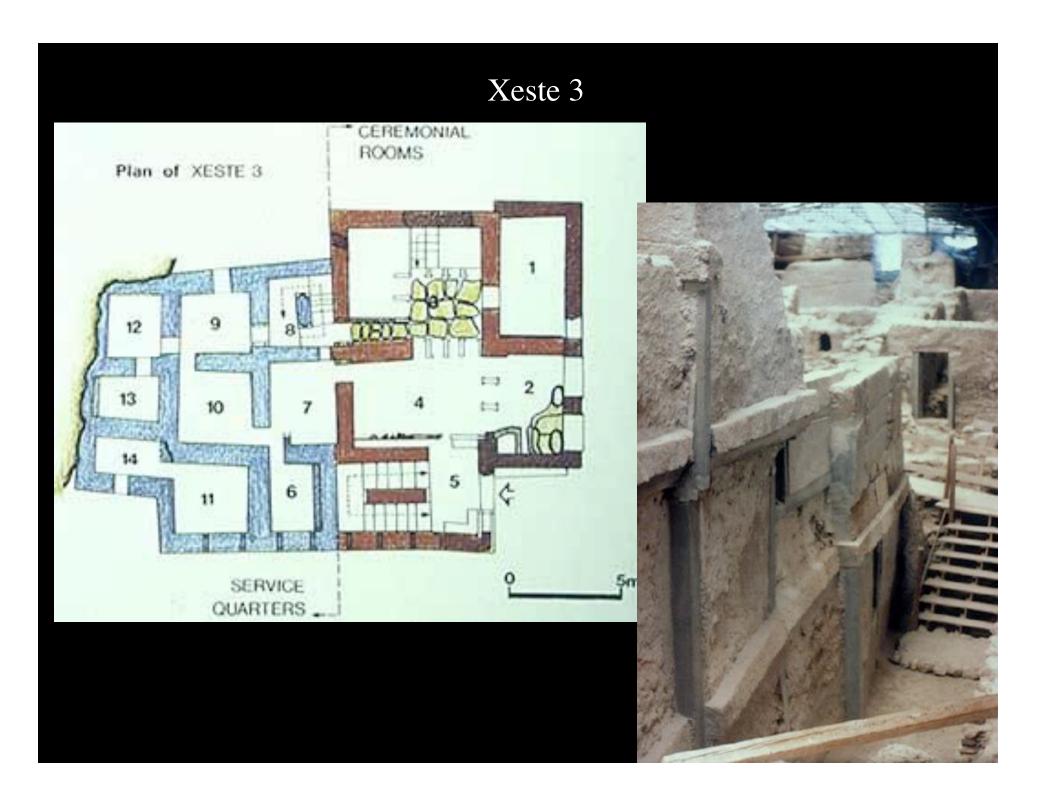

# The Minoan Settlement at Akrotiri

## and the eruption of Theran volcano





## Santorini - View North along crater rim toward Nea Kammeni and Oia



## Santorini - View East from Nea Kammeni Volcano toward Phira





## The West House (plans)





#### Room 5 of the West House





Offering table with marine decoration



#### Room 4 of the West House



West wall

East Wall

South Wall

#### Miniature fresco from Room 5, West House (North Wall)



("Assembly on the Hill and the Shipwreck")

#### Miniature fresco from Room 5, West House (South Wall)



#### "The Flotilla"



## Miniature fresco from Room 5, West House (South Wall)



## Miniature Frieze, Room 5, East Wall ("The River")





## Tentative reconstruction of Room 3 (Xeste 3), both levels



## Xeste 3, Room 3, lustral basin - North Wall





#### Xeste 3, Room 3a, first floor - East Wall ("Saffron Gatherers")



#### Xeste 3, Room 3, first floor, North Wall ("Mistress of the Animals")



#### Xeste 3, other frescoes from other walls, rooms



Room 9, Second Floor ("rosettes")



Room 3b, Ground floor, North corridor

Room 3b, Ground floor, North corridor



Room 3b, Ground floor, North corridor

#### Plan of the House of the Ladies



## Tentative reconstruction of Room 1, House of the Ladies



#### House of the Ladies, Room 1, West section



## House of the Ladies, Room 1, east section - South Wall



#### Sector Delta, Room 2 ("Springtime Fresco" or "Fresco of the Lilies")



## Sector Beta, Room 1 ("Gazell