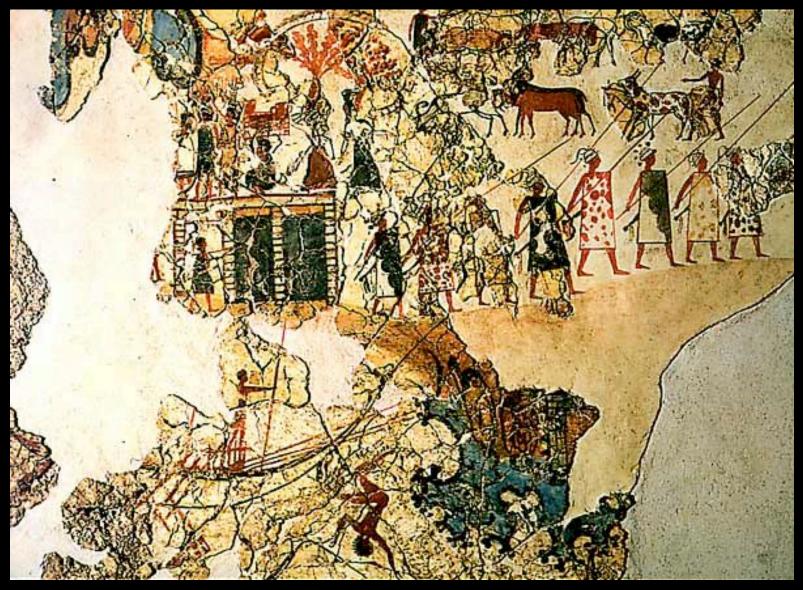

#### Miniature fresco from Room 5, West House (North Wall)

("Assembly on the Hill and the Shipwreck")