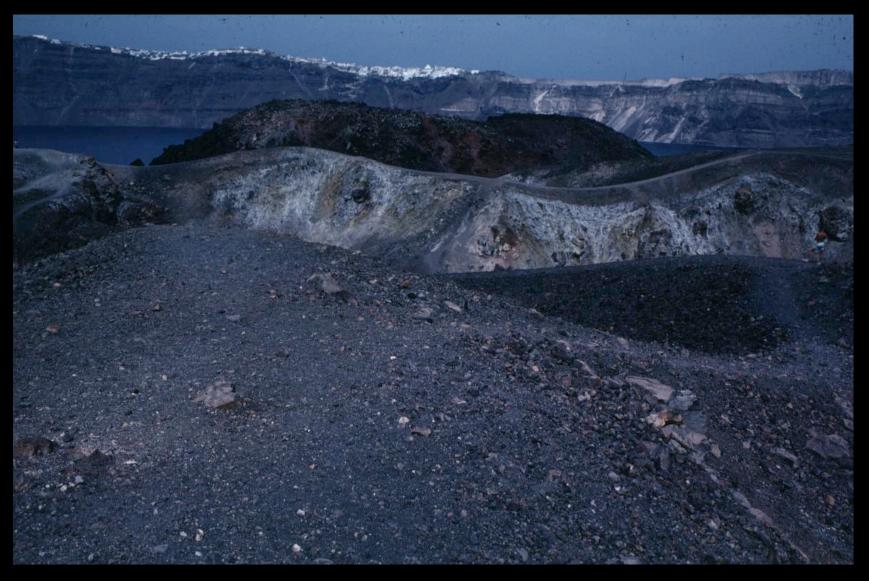

# The Minoan Settlement at Akrotiri

## and the eruption of Theran volcano





## Santorini - View North along crater rim toward Nea Kammeni and Oia



## Santorini - View East from Nea Kammeni Volcano toward Phira





## The West House (plans)





#### Room 5 of the West House





Offering table with marine decoration



#### Room 4 of the West House



West wall

East Wall

South Wall

#### Miniature fresco from Room 5, West House (North Wall)



("Assembly on the Hill and the Shipwreck")

#### Miniature fresco from Room 5, West House (South Wall)



#### "The Flotilla"



## Miniature fresco from Room 5, West House (South Wall)



## Miniature Frieze, Room 5, East Wall ("The River")





## Tentative reconstruction of Room 3 (Xeste 3), both levels



## Xeste 3, Room 3, lustral basin - North Wall





#### Xeste 3, Room 3a, first floor - East Wall ("Saffron Gatherers")



#### Xeste 3, Room 3, first floor, North Wall ("Mistress of the Animals")



#### Xeste 3, other frescoes from other walls, r