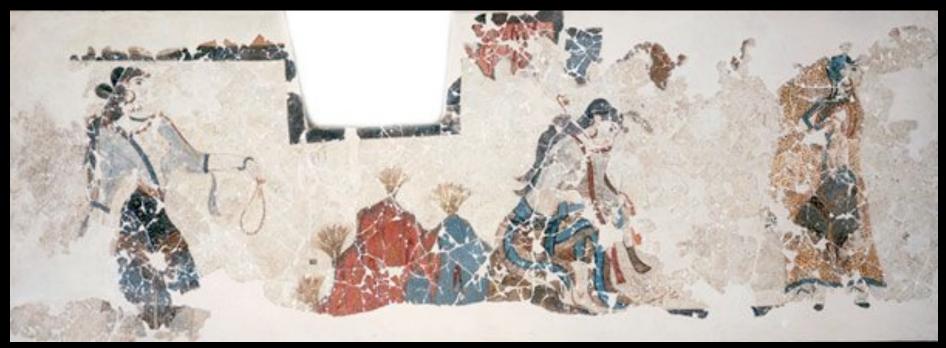

tlement at Akrotiri

## and the eruption of Theran volcano





## Santorini - View North along crater rim toward Nea Kammeni and Oia



## Santorini - View East from Nea Kammeni Volcano toward Phira





## The West House (plans)





#### Room 5 of the West House





Offering table with marine decoration



#### Room 4 of the West House



West wall

East Wall

South Wall

#### Miniature fresco from Room 5, West House (North Wall)



("Assembly on the Hill and the Shipwreck")

#### Miniature fresco from Room 5, West House (South Wall)



#### "The Flotilla"



## Miniature fresco from Room 5, West House (South Wall)



## Miniature Frieze, Room 5, East Wall ("The River")





## Tentative reconstruction of Room 3 (Xeste 3), both levels



## Xeste 3, Room 3, lustral basin - North Wall





#### Xeste 3, Room 3a, first floor - East Wall ("Saffron Gatherers")



#### Xeste 3, Room 3, first floor, North Wall ("Mistress of the Animals")



#### Xeste 3, other frescoes from other walls, rooms



Room 9, Second Floor ("rosettes")



Room 3b, Ground floor, North corridor

Room 3b, Ground floor, North corridor



Room 3b, Ground floor, North corridor

#### Plan of the House of the Ladies



## Tentative reconstruction of Room 1, House of the Ladies



#### House of the Ladies, Room 1, West section



## House of the Ladies, Room 1, east section - South Wall



#### Sector Delta, Room 2 ("Springtime Fresco" or "Fresco of the Lilies")



## Sector Beta, Room 1 ("Gazelles")



## Sector Beta, Room 6 ("Blue Monkey Fresco")